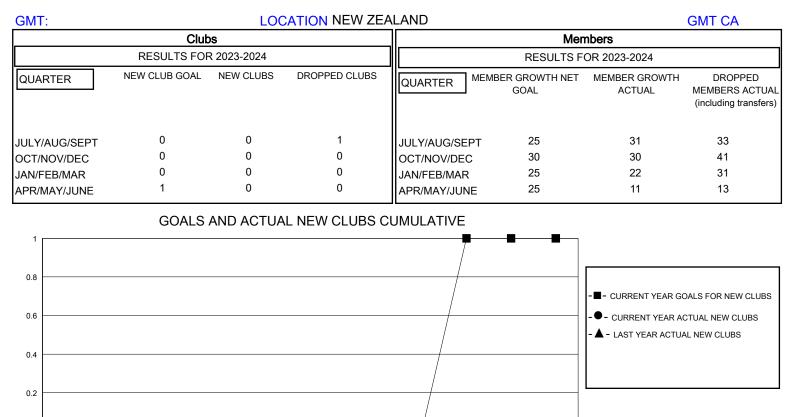

NOV

JUNE

| DROPPED CLUBS: 1 |     | 31 CLUBS OF 58 ADDED 1 OR MORE<br>NEW MEMBERS | GENDER DISTRIBUTION        |              |     |
|------------------|-----|-----------------------------------------------|----------------------------|--------------|-----|
|                  |     |                                               | MALE                       | 676 (61.07%) |     |
|                  |     |                                               | FEMALE                     | 431 (38.93%) |     |
| DROPPED MEMBERS  |     |                                               |                            |              |     |
| DECEASED         | 19  | CLICK HERE FOR CUMULATIVE<br>MEMBERSHIP DATA  | TOTAL FAMILY UNIT MEMBERS  |              | 176 |
| CLUB CANCELLED   | 0   |                                               | FAMILY MEMBERS PAYING HALF |              |     |
| OTHER            | 99  |                                               |                            |              | 89  |
| TOTAL            | 118 |                                               |                            |              |     |