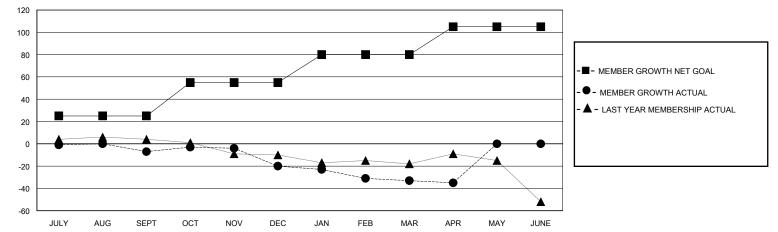

NOV

JUNE

| DROPPED CLUBS: 1 |     | 31 CLUBS OF 58 ADDED 1 OR MORE<br>NEW MEMBERS | GENDER DISTRIBUTION        |              |     |
|------------------|-----|-----------------------------------------------|----------------------------|--------------|-----|
|                  |     |                                               | MALE                       | 676 (61.07%) |     |
|                  |     |                                               | FEMALE                     | 431 (38.93%) |     |
| DROPPED MEMBERS  |     |                                               |                            |              |     |
| DECEASED         | 19  | CLICK HERE FOR CUMULATIVE<br>MEMBERSHIP DATA  | TOTAL FAMILY UNIT MEMBERS  |              | 176 |
| CLUB CANCELLED   | 0   |                                               | FAMILY MEMBERS PAYING HALF |              |     |
| OTHER            | 99  |                                               |                            |              | 89  |
| TOTAL            | 118 |                                               |                            |              |     |